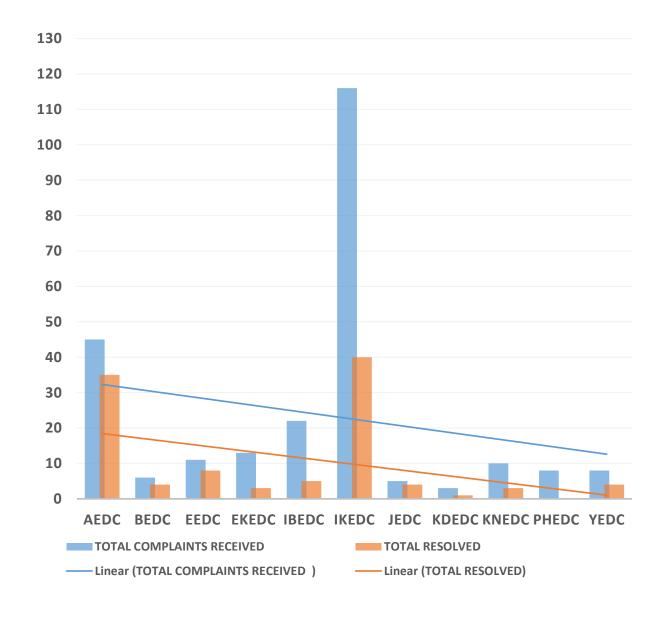

#### **ANALYSIS OF COLLATED COMPLAINTS**

| COMPLAINTS ANALYSIS: 22 - 28 MAY, 2020 |                           |                |  |  |
|----------------------------------------|---------------------------|----------------|--|--|
| DISCO                                  | TOTAL COMPLAINTS RECEIVED | TOTAL RESOLVED |  |  |
| AEDC                                   | 45                        | 35             |  |  |
| BEDC                                   | 6                         | 4              |  |  |
| EEDC                                   | 11                        | 8              |  |  |
| EKEDC                                  | 13                        | 3              |  |  |
| IBEDC                                  | 22                        | 5              |  |  |
| IKEDC                                  | 116                       | 40             |  |  |
| JEDC                                   | 5                         | 4              |  |  |
| KDEDC                                  | 3                         | 1              |  |  |
| KNEDC                                  | 10                        | 3              |  |  |
| PHEDC                                  | 8                         | 0              |  |  |
| YEDC                                   | 8                         | 4              |  |  |
| TOTAL                                  | 247                       | 107            |  |  |