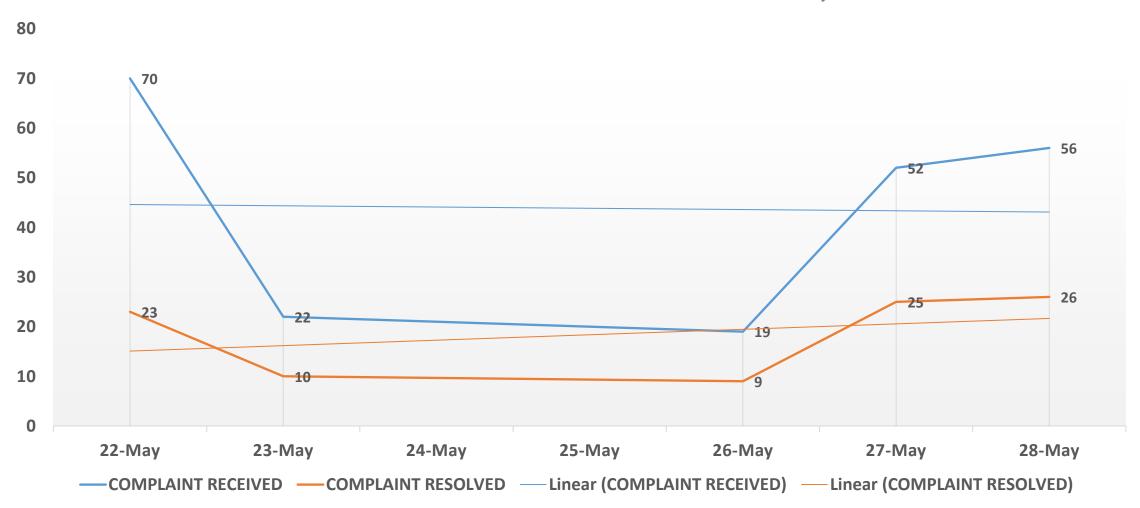

| 33    | 15            | 22       | 70    |  |
| 23/5/2020                                 | 10    | 5             | 7        | 22    |  |
| 24/5/2020                                 | 9     | 6             | 5        | 20    |  |
| 25/5/2020                                 | 2     | 3             | 3        | 8     |  |
| 26/5/2020                                 | 5     | 6             | 8        | 19    |  |
| 27/5/2020                                 | 16    | 27            | 9        | 52    |  |
| 28/5/2020                                 | 8     | 40            | 8        | 56    |  |
| TOTAL                                     | 83    | 102           | 62       | 247   |  |



#### **TREND ANALYSIS**

#### DAILY COMPLAINTS ANALYSIS: MAY 22 - 28, 2020



### **TREND ANALYSIS**

## DAILY INTERRUPTION ANALYSIS: 22 - 28 MAY, 2020



#### **ANALYSIS OF COLLATED COMPLAINTS**

| COMPLAINTS ANALYSIS: 22 - 28 MAY, 2020 |                           |                |  |  |
|----------------------------------------|---------------------------|----------------|--|--|
| DISCO                                  | TOTAL COMPLAINTS RECEIVED | TOTAL RESOLVED |  |  |
| AEDC                                   | 45                        | 35             |  |  |
| BEDC                                   | 6                         | 4              |  |  |
| EEDC                                   | 11                        | 8              |  |  |
| EKEDC                                  | 13                        | 3              |  |  |
| IBEDC