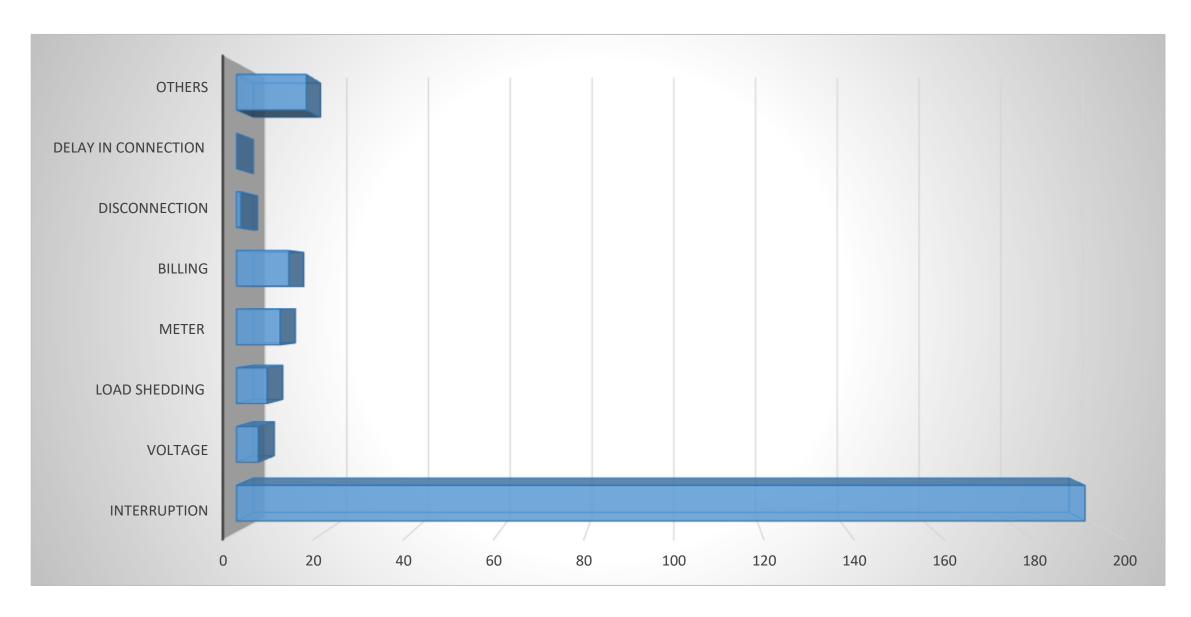

| 5                 |  |  |  |
| IKEDC                                                | 84             | 28                |  |  |  |
| JEDC                                                 | 5              | 2                 |  |  |  |
| KDEDC                                                | 2              | 1                 |  |  |  |
| KNEDC                                                | 7              | 3                 |  |  |  |
| PHEDC                                                | 4              | 0                 |  |  |  |
| YEDC                                                 | 7              | 1                 |  |  |  |
| TOTAL                                                | 194            | 89                |  |  |  |



#### **CATEGORIES OF COMPLAINTS**