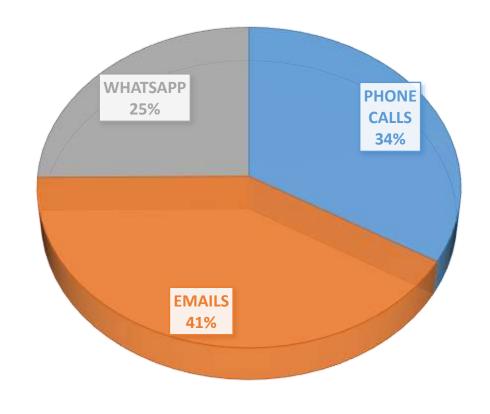

## **CHANNELS OF COMPLAINTS**

| CHANNELS OF COMPLAINTS: 22 - 28 MAY, 2020 |       |               |          |       |  |
|-------------------------------------------|-------|---------------|----------|-------|--|
| DATE                                      | PHONE | <b>EMAILS</b> | WHATSAPP | TOTAL |  |
|                                           | CALLS |               |          |       |  |
| 22/5/2020                                 | 33    | 15            | 22       | 70    |  |
| 23/5/2020                                 | 10    | 5             | 7        | 22    |  |
| 24/5/2020                                 | 9     | 6             | 5        | 20    |  |
| 25/5/2020                                 | 2     | 3             | 3        | 8     |  |
| 26/5/2020                                 | 5     | 6             | 8        | 19    |  |
| 27/5/2020                                 | 16    | 27            | 9        | 52    |  |
| 28/5/2020                                 | 8     | 40            | 8        | 56    |  |
| TOTAL                                     | 83    | 102           | 62       | 247   |  |