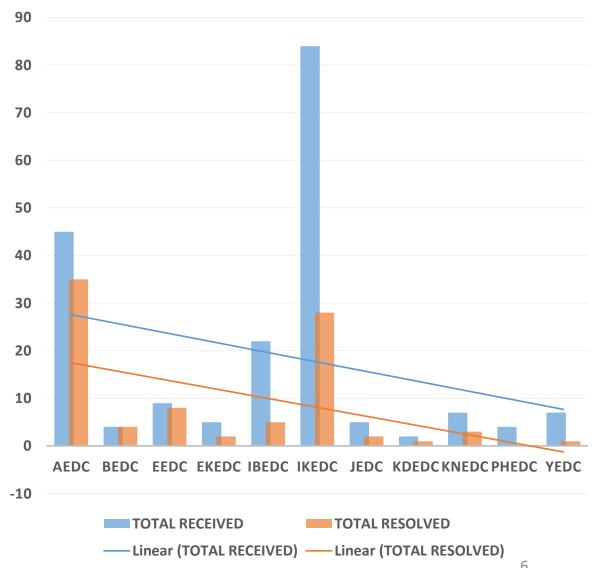

#### **ANALYSIS ON COLLATED COMPLAINTS ON INTERRUPTIONS**

| COMPLAINTS ON INTERRUPTIONS FOR 22 - 28<br>MAY, 2020 |                |                   |  |  |  |
|------------------------------------------------------|----------------|-------------------|--|--|--|
| DISCO                                                | TOTAL RECEIVED | TOTAL<br>RESOLVED |  |  |  |
| AEDC                                                 | 45             | 35                |  |  |  |
| BEDC                                                 | 4              | 4                 |  |  |  |
| EEDC                                                 | 9              | 8                 |  |  |  |
| EKEDC                                                | 5              | 2                 |  |  |  |
| IBEDC                                                | 22             | 5                 |  |  |  |
| IKEDC                                                | 84             | 28                |  |  |  |
| JEDC                                                 | 5              | 2                 |  |  |  |
| KDEDC                                                | 2              | 1                 |  |  |  |
| KNEDC                                                | 7              | 3                 |  |  |  |
| PHEDC                                                | 4              | 0                 |  |  |  |
| YEDC                                                 | 7              | 1                 |  |  |  |
| TOTAL                                                | 194            | 89                |  |  |  |