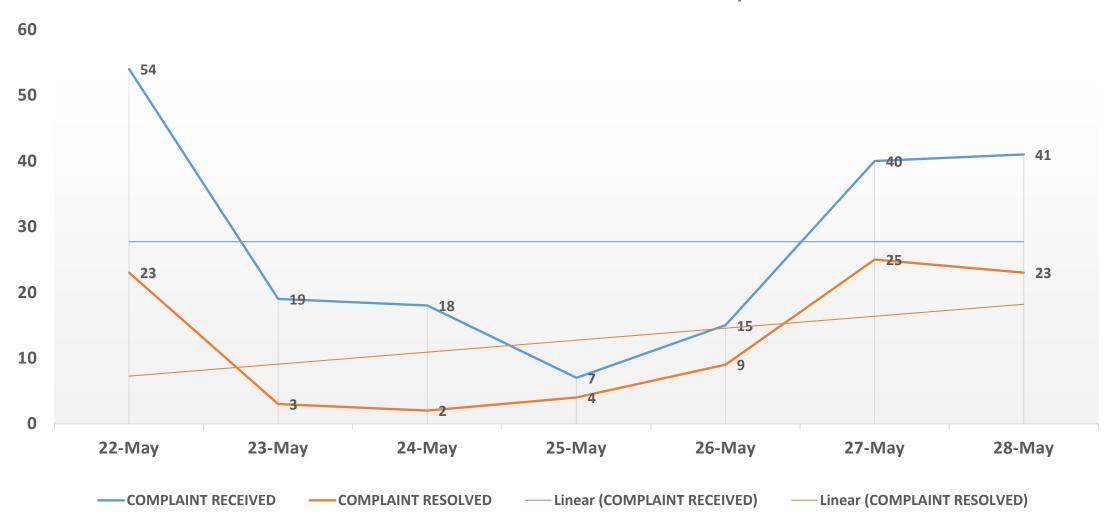

## DAILY INTERRUPTION ANALYSIS: 22 - 28 MAY, 2020

#### **ANALYSIS ON COLLATED COMPLAINTS ON INTERRUPTIONS**

| COMPLAINTS ON INTERRUPTIONS FOR 22 - 28<br>MAY, 2020 |                |                   |  |  |  |
|------------------------------------------------------|----------------|-------------------|--|--|--|
| DISCO                                                | TOTAL RECEIVED | TOTAL<br>RESOLVED |  |  |  |
| AEDC                                                 | 45             | 35                |  |  |  |
| BEDC                                                 | 4              | 4                 |  |  |  |
| EEDC                                                 | 9              | 8                 |  |  |  |
| EKEDC                                                | 5              | 2                 |  |  |  |
| IBEDC                                                | 22             | 5                 |  |  |  |
| IKEDC                                                | 84             | 28                |  |  |  |
| JEDC                                                 | 5              | 2                 |  |  |  |
| KDEDC                                                | 2              | 1                 |  |  |  |
| KNEDC                                                | 7              | 3                 |  |  |  |
| PHEDC                                                | 4              | 0                 |  |  |  |
| YEDC                                                 | 7              | 1                 |  |  |  |
| TOTAL                                                | 194            | 89                |  |  |  |